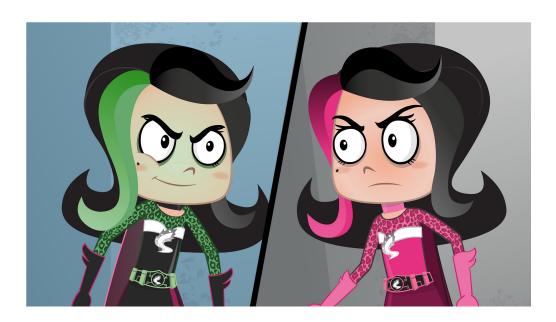

## SHEZOW REUNITES WITH AN OLD SIDEKICK AND COMES FACE-TO-FACE WITH HIS EVIL CLONE, ON "SHEZOW," SATURDAY, JUNE 15

"Glamageddon" and "SheZap" — Following a reunion with his former sidekick Tara, SheZow is challenged to battle Tara at an event called Glamageddon. Afterwards, when SheZow's broken fingernail falls into some toxic chemicals, his evil clone SheZap is spawned and wreaks havoc on Megadale, on "SheZow," Saturday, June 15 at 12:30 p.m. ET on Hub Network.

## **GUEST CAST:**

Tara (Jacquie Brennan) SheZap (Sam Vincent)